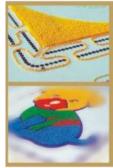

ebd.com

# LJ Chenille & Chainstitch Series



#### Technical Parameters and Features

The LJ Chenille & Chainstitch Series offers a unique embroidery style, distinct from traditional lockstitch embroidery. It creates rich, three-dimensional textures and is widely used in children's garments, home décor, ladies' shoes, and caps.

### **Key Features**

✓ Max speed: 1000 RPM✓ Available heads: 1 to 50

✓ Automatic & manual switching between chenille and chainstitch

**✓ Multi-color options:** 4, 6, or 9 colors

#### **Advanced Control Options**

- ♦ Independent or centralized motor control for precision embroidery
- ♦ Adjustable needle distance (1–10 levels) for various fabrics and designs
- **Compatible with:** Flat embroidery, sequins, coiling, and chain sequins

#### Range of Application