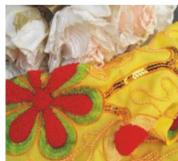

d.com

# LJ Chenille & Chainstitch Series



#### Technical Parameters and Features

The LJ Chenille & Chainstitch Series offers a unique embroidery style, distinct from traditional lockstitch embroidery. It creates rich, three-dimensional textures and is widely used in children's garments, home décor, ladies' shoes, and caps.

### **Key Features**

✓ Max speed: 1000 RPM✓ Available heads: 1 to 50

✓ Automatic & manual switching between chenille and chainstitch

**✓ Multi-color options:** 4, 6, or 9 colors

#### **Advanced Control Options**

- ♦ Independent or centralized motor control for precision embroidery
- ♦ Adjustable needle distance (1–10 levels) for various fabrics and designs
- **Compatible with:** Flat embroidery, sequins, coiling, and chain sequins

#### Range of Application